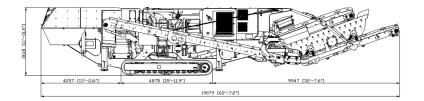

### **TRANSPORT**

 Transport Height
 3.60m (11' 9.7")

 Transport Length
 19.08m (62' 7.2")

 Transport Width
 3.75m (12' 3.5")

 Weight - 1.5 Deck\*
 64,990kg (143,267lb)

 Weight - 2 Deck\*
 65,730kg (144,908 lb)