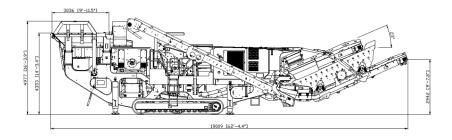

### **TRANSPORT**

 Transport Height
 3.60m (11' 9.7")

 Transport Length
 19.08m (62' 7.2")

 Transport Width
 3.75m (12' 3.5")

 Weight - 1.5 Deck\*
 64,990kg (143,267lb)

 Weight - 2 Deck\*
 65,730kg (144,908 lb)