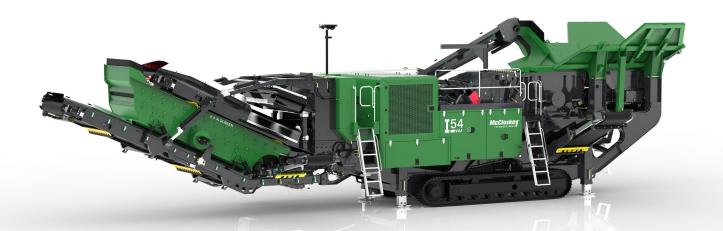

# I54R IMPACT CRUSHER

The McCloskey® I54R has been designed with durability, power and ease of use in mind. The I54R offers a full screening and recirculating system, allowing operators to produce a high quality crushed and screened final product with one machine.

Equipped with a large 1200mm (48") x 1350mm (53") impact crusher, the I54R features an independent prescreen and a class leading feed opening, leading the way in mobile impact crushing.

## **FEATURES**

- ✓ 1200mm (48") diameter x 1350mm (53") wide Impactor
- √ 510 Hp (380kW) engine
- ✓ Integrated hydraulic folding hopper
- I-beam plate fabricated chassis construction
- Open chassis design for ease of maintenance
- √ Fast setup time
- ✓ Tracked
- Integrated hydraulic folding stockpiling conveyors.
- √ Vibrating feeder under crusher discharge

Available with various blow bar material options, the I54R is versatile and easily transported. It has a minimal setup time with integrated hydraulic folding hopper and stockpiling conveyors, maximizing on-site production time. The I54R's versatility and upgraded design makes it ideal for some of the toughest applications worldwide, including asphalt recycling, concrete recycling, rock crushing, construction and demolition.