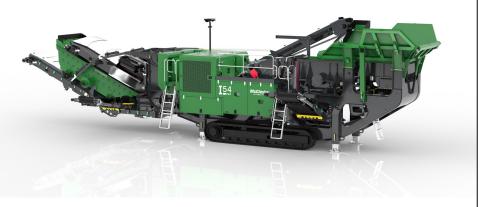

# I54R IMPACT CRUSHER

The McCloskey® I54R has been designed with durability, power and ease of use in mind. The I54R offers a full screening and recirculating system, allowing operators to produce a high quality crushed and screened final product with one machine.

Equipped with a large 1200mm (48") x 1350mm (53") impact crusher, the I54R features an independent prescreen and a class leading feed opening, leading the way in mobile impact crushing.

## **FEATURES**

- ✓ 1200mm (48") diameter x 1350mm (53") wide Impactor
- √ 510 Hp (380kW) engine
- ✓ Integrated hydraulic folding hopper
- I-beam plate fabricated chassis construction
- Open chassis design for ease of maintenance
- √ Fast setup time
- ✓ Tracked
- Integrated hydraulic folding stockpiling conveyors.
- √ Vibrating feeder under crusher discharge

Available with various blow bar material options, the I54R is versatile and easily transported. It has a minimal setup time with integrated hydraulic folding hopper and stockpiling conveyors, maximizing on-site production time. The I54R's versatility and upgraded design makes it ideal for some of the toughest applications worldwide, including asphalt recycling, concrete recycling, rock crushing, construction and demolition.